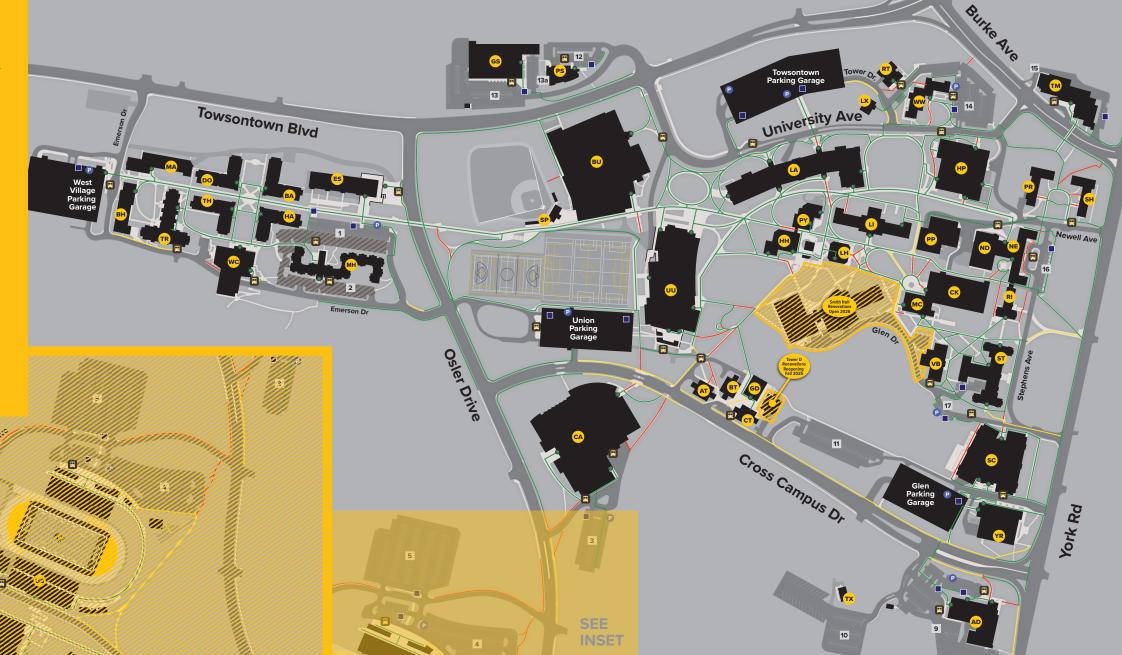

#### **LEGEND**

Accessible Entrance

#### **CAMPUS ACCESSIBILITY**

Accessible paths and walks with no obstructions. These routes are generally connected to designated accessible parking lots and building entrances.

Surfaces may not be suited for wheelchair travel and will require stronger individuals to navigate routes. Usually, there are no intermediate rest areas.

No accessibility for wheelchair travel. Individuals with limited stamina will find these routes too difficult. Grade changes are too steep, surfaces are rough and there are dead ends and other obstructions.

Please note: Routes shown are subject to change depending on campus construction and/or any maintenance work. Posted parking restrictions at each lot take priority over printed material

#### **ACADEMIC AND ADMINISTRATIVE BUILDINGS**

Administration

AH Auburn House

BU Burdick

CA Center for the Arts

CC Child Care Center

CK Cook Library

Enrollment Services

FF Field Hockey Field

FH Field House

GS General Services

ΗН Hawkins

Health Professions

LH Lecture Hall

College of Liberal Arts LA Linthicum

Landscape Services

Media Center

South Campus Pavilion

Power Plant

Public Safety

PY Psychology SB Softball Field

Science Complex SF

Soccer Field SP Schuerholz Park

ST Stephens

TA SECU Arena

TC Towson Center

TN Tennis Courts

Transportation Annex TX

Johnny Unitas® Stadium

UU University Union

Van Bokkelen

VB WC West Village Commons

WW Health & Counseling Centers at Ward & West

Yingling Practice Field

YR 7800 York Road

## **RESIDENCE AND**

**DINING BUILDINGS** 

AT Glen A

BA Barton

BH Barnes

BTGlen B

CT Glen C

DO Douglass

GD Glen Dining

HA Harris

MA Marshall MH Millennium

NE Newell

ND Newell Dining

PR Prettyman

RT Residence Tower

RI Richmond

SH Scarborough

TH Tubman

TM The Residences at 10 West Burke Avenue

TR Towson Run