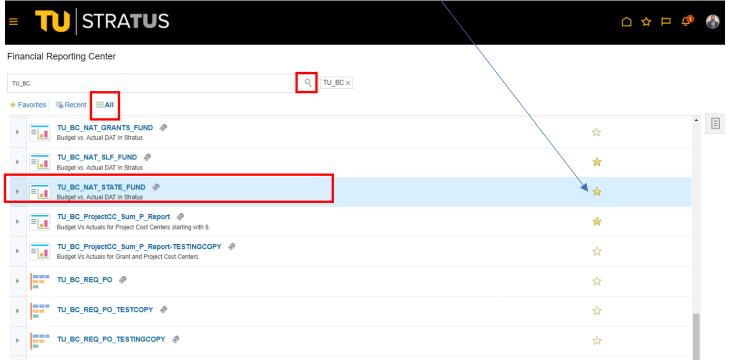

Navigate to Others, and select the tile for Financial Reporting Center (FRS)

Select "All" to search all reports, then enter TU\_BC, then Search. There will be several reports.

 ${\sf TU\_BC\_NAT\_STATE\_FUND}\ is\ the\ {\sf Budget}\ {\sf Control}\ {\sf Report\ for\ state-side\ cost\ centers}.$ 

Click on the star icon to the right to save it as a favorite for next time.

Click on the report name.

When prompted, enter the accounting period. The accounting period is in a month-calendar year format. For example if you are looking to run this report for June of 2021, you would enter JUN-21 in this box.