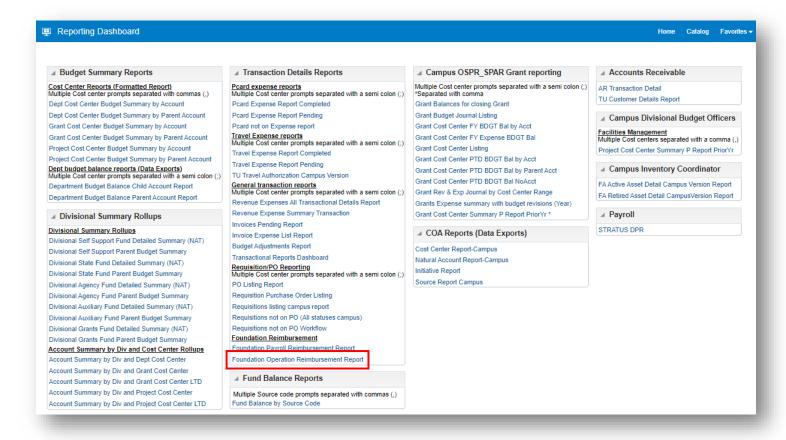

## How to Run the Stratus Foundation Reimbursement Report for Operating Expenses

Purpose: This is a listing of operational expenses that can be submitted to the TU Foundation for reimbursement.

Navigate to TU Reporting and select the tile for TU Campus Reporting.



## Select the Foundation Operating Reimbursement Report



## Enter your parameters:

Select the current Fiscal Year. If you want to inquire about a previous fiscal year, please contact the Foundation.

Use the drop down for Cost Center and click on Search at the bottom.





If you want the report to run only one account, you must select that single account in both the 'Account From' and 'Account To' dropdown menus. You can also choose a range of accounts or run all your accounts by selecting them from the drop down menu.



For Period name, you can leave this as All and it will run all periods in the fiscal year. Or if you want to isolate a specific month, you can deselect All and select it from the drop down menu. When finished, click Apply.

Your computer will either open the report, or ask you to save it to a desired location.



With your