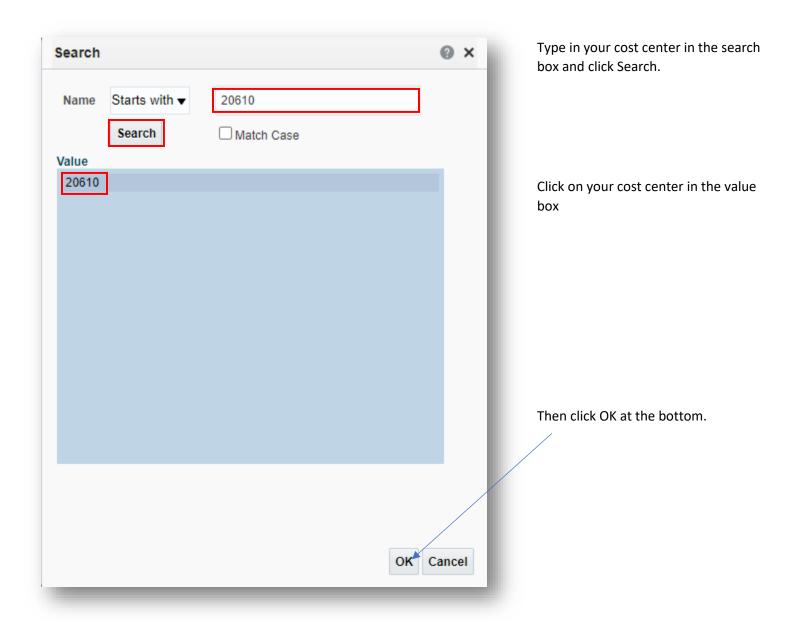

## Enter your parameters:

Select the current Fiscal Year. If you want to inquire about a previous fiscal year, please contact the Foundation.

Use the drop down for Cost Center and click on Search at the bottom.