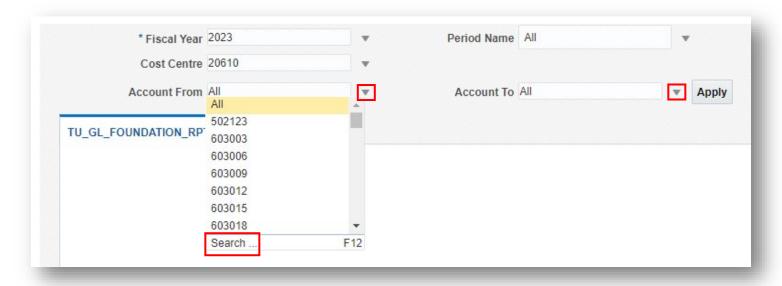

## Enter your parameters:

Select the current Fiscal Year. If you want to inquire about a previous fiscal year, please contact the Foundation.

Use the drop down for Cost Center and click on Search at the bottom.

If you want the report to run only one account, you must select that single account in both the 'Account From' and 'Account To' dropdown menus. You can also choose a range of accounts or run all your accounts by selecting them from the drop down menu.

For Period name, you can leave this as All and it will run all periods in the fiscal year. Or if you want to isolate a specific month, you can deselect All and select it from the drop down menu. When finished, click Apply.