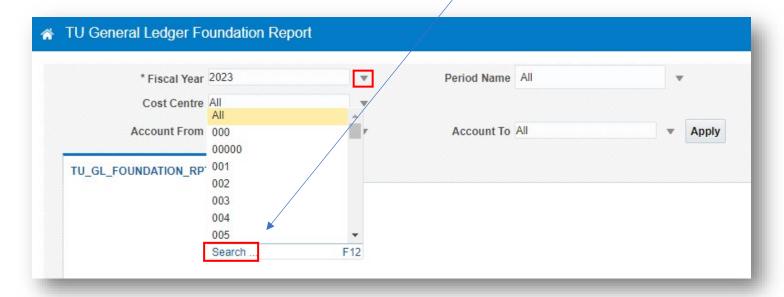

## Enter your parameters:

Select the current Fiscal Year. If you want to inquire about a previous fiscal year, please contact the Foundation.

Use the drop down for Cost Center and click on Search at the bottom.

If you want the report to run only one account, you must select that single account in both the 'Account From' and 'Account To' dropdown menus. You can also choose a range of accounts or run all your accounts by selecting them from the drop down menu.

For Period name, you can leave this as All and it will run all periods in the fiscal year. Or if you want to isolate a specific month, you can deselect All and select it from the drop down menu. When finished, click Apply.