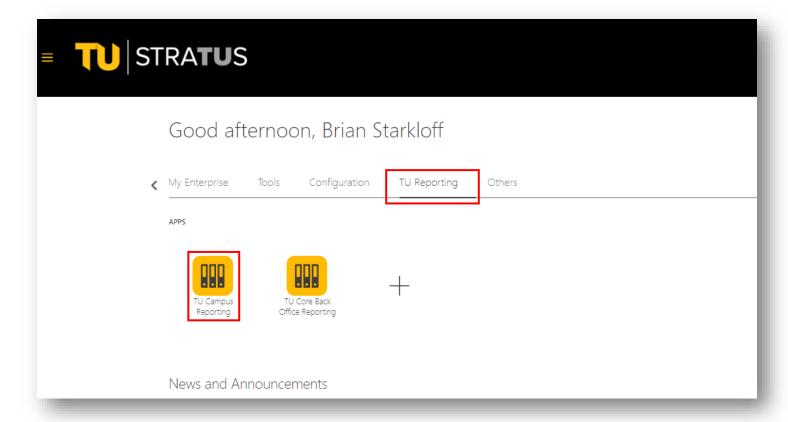

## How to Run the Stratus Foundation Reimbursement Report for Operating Expenses

Purpose: This is a listing of operational expenses that can be submitted to the TU Foundation for reimbursement.

Navigate to TU Reporting and select the tile for TU Campus Reporting.

## Select the Foundation Operating Reimbursement Report