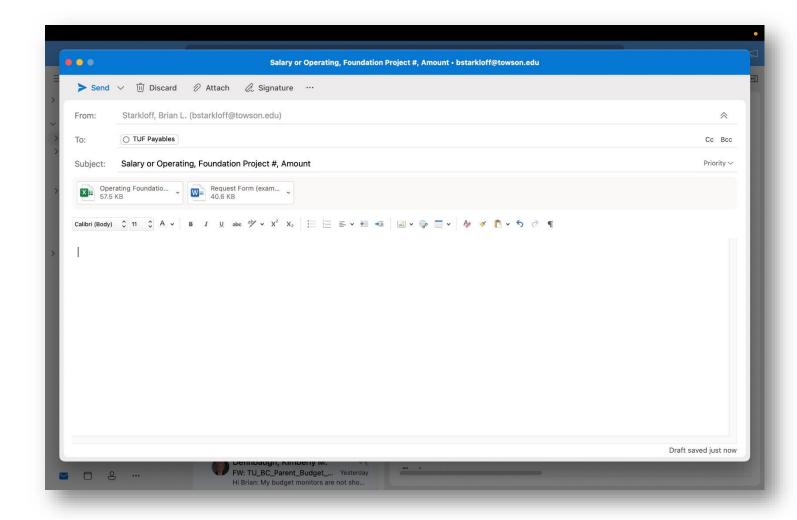

Next, you will need to complete the Reimbursement to TU Request Form: https://www.towson.edu/advancement/foundation/resources.html

You will then need to email both the excel document and the Request Form you've completed to the TU Foundation: <a href="mailto:tufpayables@towson.edu">tufpayables@towson.edu</a>

Please do not CC anyone from the TU Foundation. Only send to the above email address and your program director who has signature authority.

In the Subject field, name it "Salary or Operating, Foundation Project #, Amount"