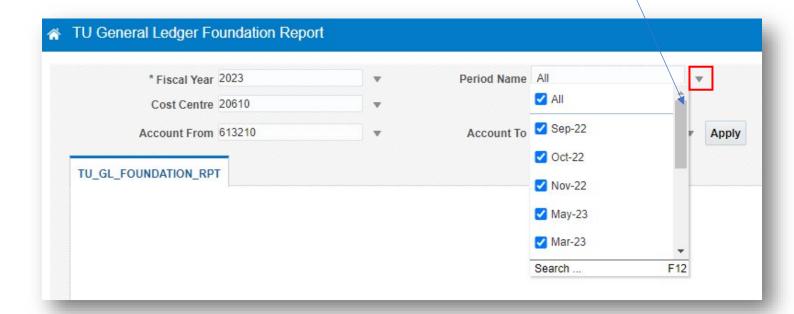

For Period name, you can leave this as All and it will run all periods in the fiscal year. Or if you want to isolate a specific month, you can deselect All and select it from the drop down menu. When finished, click Apply.