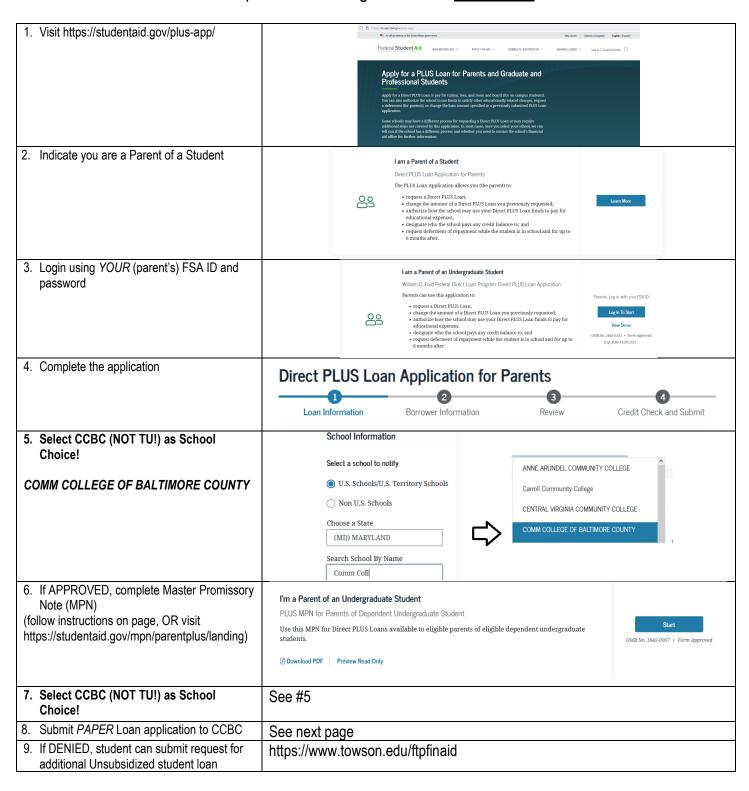

Online application via <a href="http://studentaid.gov/plus-app">http://studentaid.gov/plus-app</a>:

1. Log in using YOUR (parent's) FSA ID and password

2. Complete BOTH a Plus Loan Request ("Apply for a Parent PLUS Loan") & Loan Agreement (Master Promissory Note):

## ALWAYS SELECT OPTION FOR "PARENTS"

Financial Aid Office CCBC: Dundalk Attention: FTP 7200 Sollers Point Road Baltimore, MD 21222

BONOT CALL TO CONFIRM RECEIPT:

Allow 24-48 business hours for login, then view status of all forms online via your SIMON account (https://simon.ccbcmd.edu)