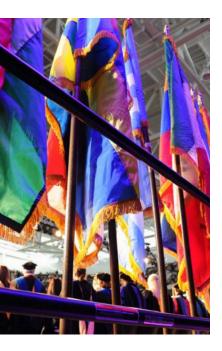

#### **Gonfalons and Banner Carriers**

Gonfalons—also known as heraldic banners—are ceremonial banners carried on a long pole by students to represent each college, graduate studies and the Honors College. Gonfalons display the names of each college that represent different fields of study. Originally used in military and religious ceremonies, they have been a common part of educational celebrations since the Renaissance era. At Commencement, these banners line the stage, identifying the university's academic colleges and entities.

#### **International Flags**

The university is dedicated to cultivating a global learning community and international focus in programs and curricula. The flags displayed on stage during Commencement represent a sampling of the 72 home countries of our international students, faculty, exchange scholars and visiting faculty.