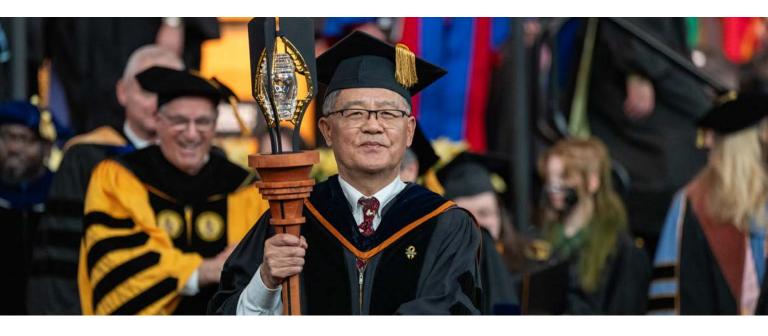

#### **Ceremonial Mace**

The ceremonial academic mace first appeared in European universities during the 14th century and was carried before royalty, mayors of cities and chief officers of the medieval universities. The academic mace represented the amalgamation of two much older pieces of history, the regal scepter and the medieval battle mace.

The mace is considered one of academia's most treasured symbols of office. It is a fitting symbol and combination of the requisite discipline and earned stature that comes with the academic achievement.

Towson's University's mace is beautifully constructed in glass, black metal, gold and maplewood coming together to represent institutional concepts and a visual history of the university. Our mace was commissioned and gifted by the late President Emerita Maravene Loeschke. It was designed and executed by four faculty members in the College of Fine Arts & Communication: Joshua DeMonte, Jenn Figg, Kimberly Hopkins and Jon Lundak.

The academic mace is typically carried by a Grand Marshal into the ceremony to signify the start of the processional.

Presidential medallion bearing the university seal

International flags displayed on stage during Commencement