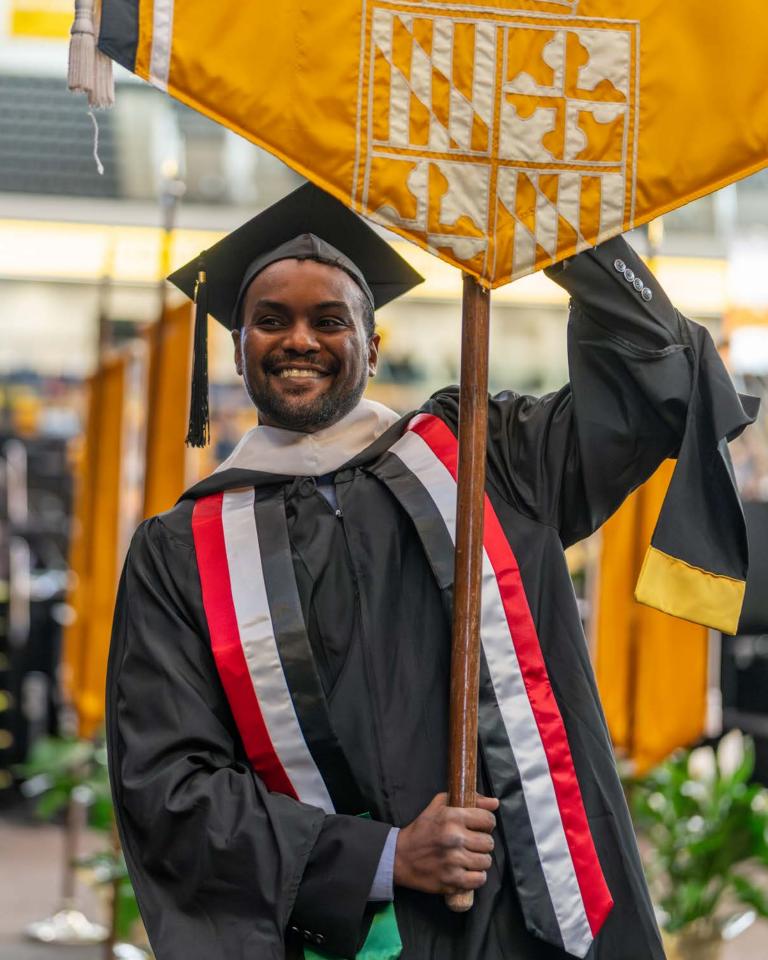

#### **Gonfalons and Banner Carriers**

Gonfalons—also known as heraldic banners—are ceremonial banners carried on a long pole by students to represent each college, graduate studies and the Honors College. Gonfalons display the names of each college that represent different fields of study. Originally used in military and religious ceremonies, they have been a common part of educational celebrations since the Renaissance era. At Commencement, these banners line the stage, identifying the university's academic colleges and entities.