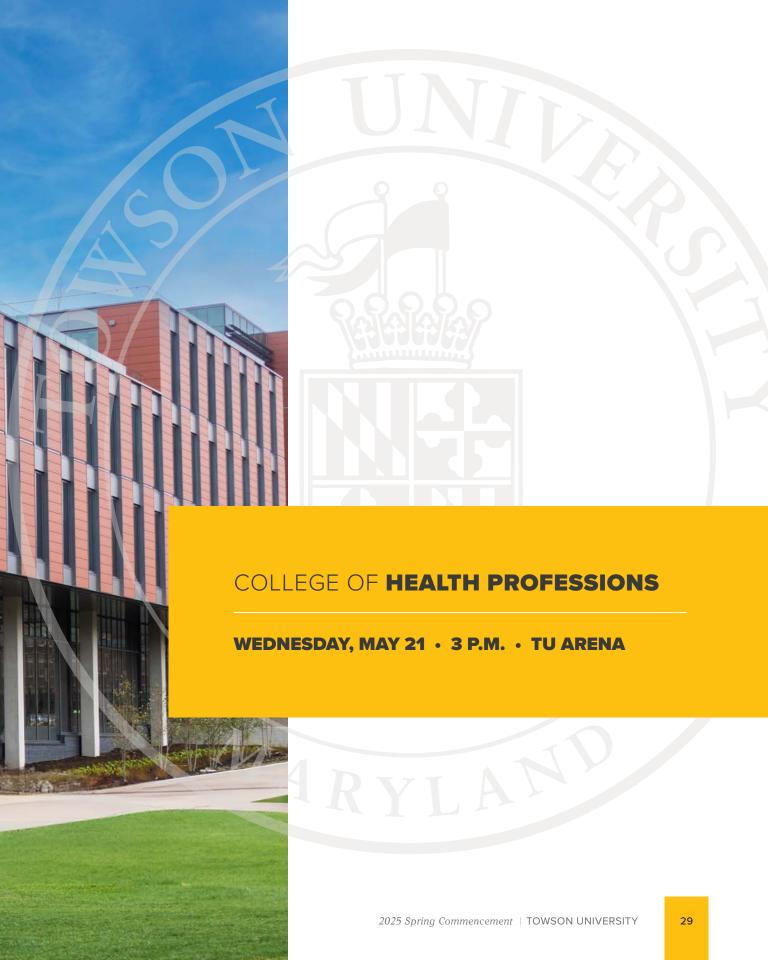

## **COLLEGE OF HEALTH PROFESSIONS**

### **WEDNESDAY, MAY 21, 3 P.M.**

Graduate Speaker: **Aaron Meriwether** Undergraduate Speaker: **Maria Sarier** Honors Banner Carrier: **Melissa Brown** Graduate Banner Carrier: **Sosena Melese**  Undergraduate Banner Carrier: Karla Mendoza