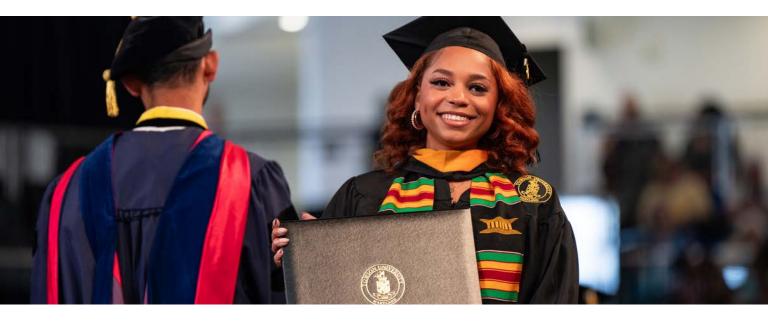

The caps and gowns worn by degree candidates and faculty in the academic procession have been the traditional costume of the scholar since medieval times and probably represent an adaptation of the ecclesiastical dress since many of the scholars of that period were members of monastic orders.

The bachelor's gown is distinguished by its long pointed sleeves. The master's gown has longer, narrower closed sleeves, extending below the knee; the arm is passed through a slit at the elbow. Finally, the doctoral gown has a full bell-shaped sleeve with three bars of velvet and an opening faced with wide velvet bands. The velvet trim may be black or of a color indicating the field of learning of the wearer or the institution from which the wearer earned their highest degree.

At Towson University, graduate students also wear hoods on top of their gowns, trimmed in a colored velvet band to indicate the degree earned.

| Gold        | Master of Science                 | M.S.        |
|-------------|-----------------------------------|-------------|
| White       | Master of Arts                    | M.A.        |
| Brown       | Master of Fine Arts               | M.F.A.      |
| Pink        | Master of Music                   |             |
| Light Blue  | Master of Education               | M.Ed.       |
| Light Brown | Master of Business Administration | MBA         |
| Gold        | Doctor of Science                 | D.Sc./Sc.D. |
| Olive Green | Doctor of Audiology               | Au.D.       |
| Light Blue  | Doctor of Education               | Ed.D.       |
| Slate Blue  | Doctor of Occupational Therapy    | OTD         |
| Royal Blue  | Doctor of Philosophy              | Ph.D.       |